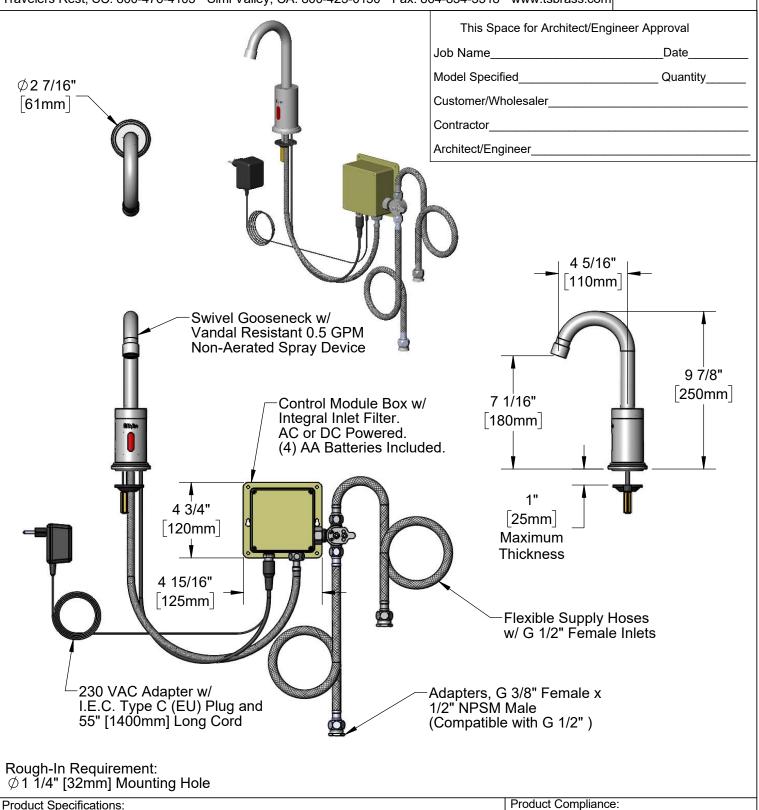

## CEF-EU1DG-VF05

Item No.

Travelers Rest, SC: 800-476-4103 • Simi Valley, CA: 800-423-0150 • Fax: 864-834-3518 • www.tsbrass.com

Single Hole Deck Mount Sensor Faucet w/ Swivel Gooseneck, VR 0.5 GPM Non-Aerated Spray Device, Control Module, AC Adapter w/ EU Plug, Mechanical Mixing Valve and Flexible Supply Hoses w/ G 3/8" Female Inlet Adapters

Product Specifications:

Single Hole Deck Mount Sensor Faucet w/ Swivel Gooseneck, VR 0.5 GPM Non-Aerated Spray Device, Control Module, AC Adapter w/ EU Plug, Mechanical Mixing Valve and Flexible Supply Hoses w/ G 3/8" Female Inlet Adapters