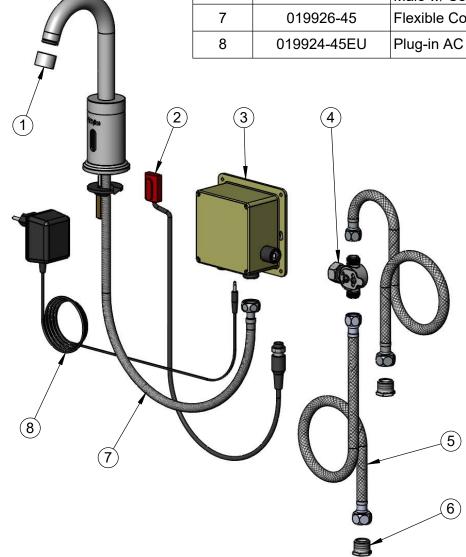

| <br><b>,</b> , |                 |                                                                 |  |  |  |  |  |  |  |
|----------------|-----------------|-----------------------------------------------------------------|--|--|--|--|--|--|--|
| ITEM<br>NO.    | SALES NO.       | DESCRIPTION                                                     |  |  |  |  |  |  |  |
| 1              | EU-0199-M22-V05 | VR 0.5 GPM Spray Device, M22 x 1 Female                         |  |  |  |  |  |  |  |
| 2              | 020377-45       | Sensor Cable                                                    |  |  |  |  |  |  |  |
| 3              | 019920-45       | Control Module                                                  |  |  |  |  |  |  |  |
| 4              | 019921-45       | Mechanical Temperature Mixing Valve                             |  |  |  |  |  |  |  |
| 5              | 019922-45       | Supply Hose, G 3/8" x G 1/2" Connections                        |  |  |  |  |  |  |  |
| 6              | 020498-25       | Hex Bushing, G 3/8" Female x 1/2 NPSM<br>Male w/ Sealing Washer |  |  |  |  |  |  |  |
| 7              | 019926-45       | Flexible Connector Hose                                         |  |  |  |  |  |  |  |
| 8              | 019924-45EU     | Plug-in AC Adapter w/ EU Plug                                   |  |  |  |  |  |  |  |